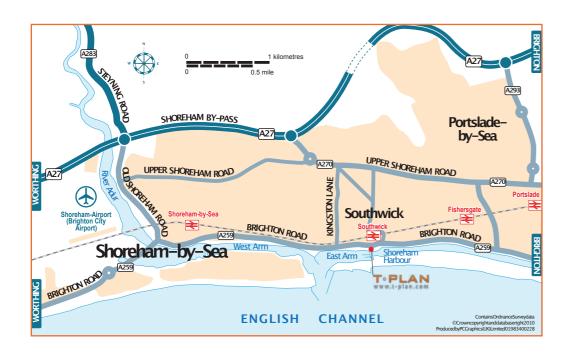

### By Car from London/the North

- Head south on A23
- Take A27 west (signposted Worthing)After 2.5 miles, take slip road for A293 (signposted) Shoreham)
- Turn left at the roundabout
- Then go straight over two roundabouts
- At traffic lights turn right onto A270 (signposted) Shoreham Harbour)
- At next traffic lights turn left onto A293 (signposted) Shoreham Harbour)
- In 0.6 miles, go straight over three roundaboutsAt traffic lights turn right onto A259
- After 1.1 miles, turn left at Shoreham Port Nautilus
- House also signposted on wall as Carrats Café.

  Proceed straight on to Lady Bee Enterprise Centre signposted ADUR DRY DOCK & continue along that road which sweeps left & continue till the end.

#### By Car from the West

- Head east on A27
- Take A270 (signposted Southwick and Shoreham)
- At roundabout, take second exit (signposted A270) Brighton and Southwick)
- After 200 metres turn right at traffic lights, into Kingston Lane
- After 0.7 miles turn left at traffic lights
- After 0.25 miles, turn right at Shoreham Port Nautilus House also signposted on wall as Carrats
- Proceed straight on to Lady Bee Enterprise Centre signposted ADUR DRY DOCK & continue along that road which sweeps left & continue till the end.